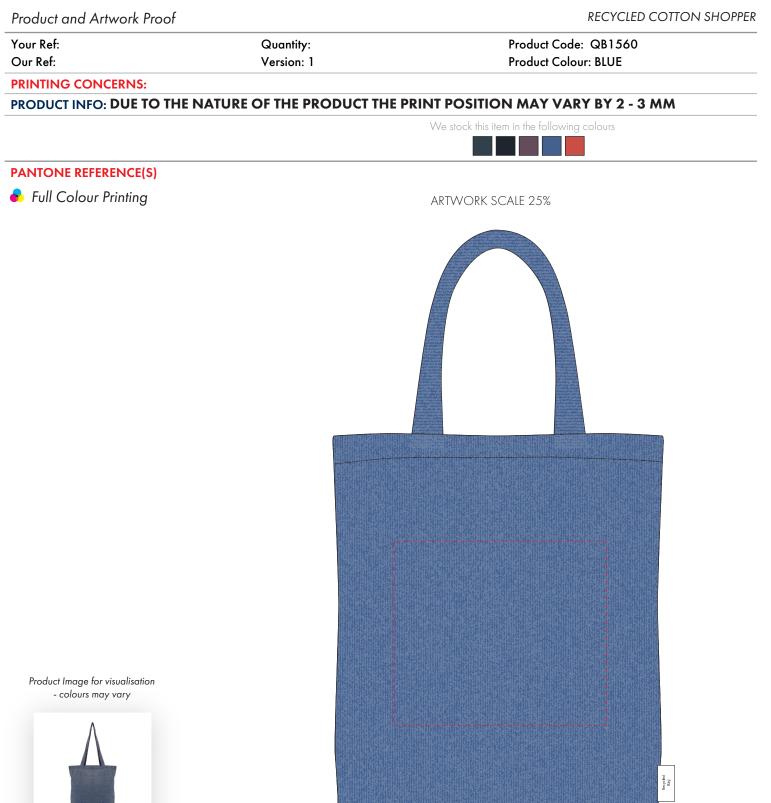

The dashed line is to demonstrate print area and will not appear on your printed item

ARTWORK SCALE 100% Max print area: 225mm x 195mm

-----\_ \_ \_ \_ \_\_\_\_\_